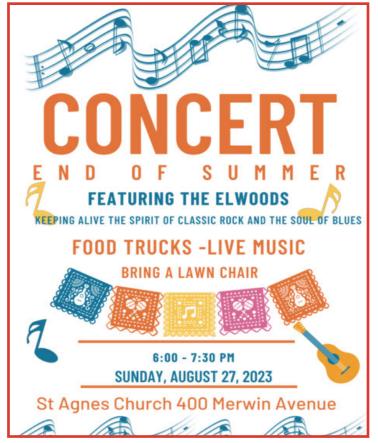

Please join us for our 1st Annual End of Summer concert featuring the The Elwoods!! Live music, Food Trucks, what a better way to end the summer!! Bring a friend or 2, enjoy some delicious food and classic rock and blues. We look forward to seeing everyone there! Bring a lawn chair.

The policeman calmly whispered, "I'll put it to you this way chief. I don't know who this guy is, but he has the Pope as his chauffeur."

Precious Blood Parish will be hosting a season of events beginning with the Concert on August 27th at Saint Agnes Church. September will be Touch a Truck. October there will be a Children's Halloween party. November we will host a holiday inspired Paint and Sip ending the vear with a December Movie Night. More details on each event as the events gets closer.